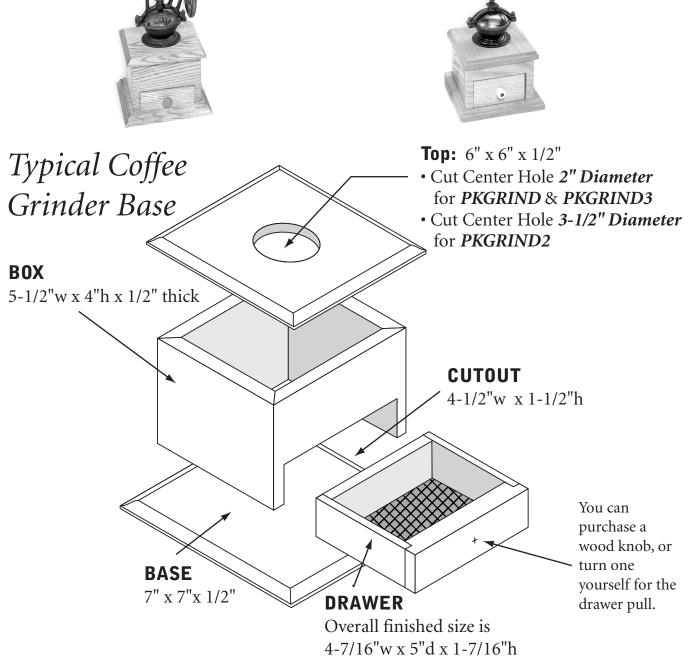

## **#PKGRIND, #PKGRIND2, #PKGRIND3**

**NOTE:** All dimensions can be changed to suit the individual's unique needs.

**Drawer sides:** Make from 5/16" stock with a 1/8" slot cut 1/8" deep at 3/16" from the bottom, to accommodate a 1/8" thick bottom piece, slid into the slot.

OR Cut a 1/8" board to size and secure to bottom of drawer, don't forget to reduce the height of the sides and back by 1/8". Cut the length depending on the type of corner joint, to measure a total of 5" when assembled.

**Drawer front and back:** Use 1/2" stock, cut 4-7/16" wide and 1-7/16" tall – final dimensions.

**Note:** *The size of the coffee grinds are determined by an adjustment at the top of the mechanism.* **Kit includes:** Adjustable grinding mechanism, crank wheel, and mounting hardware.